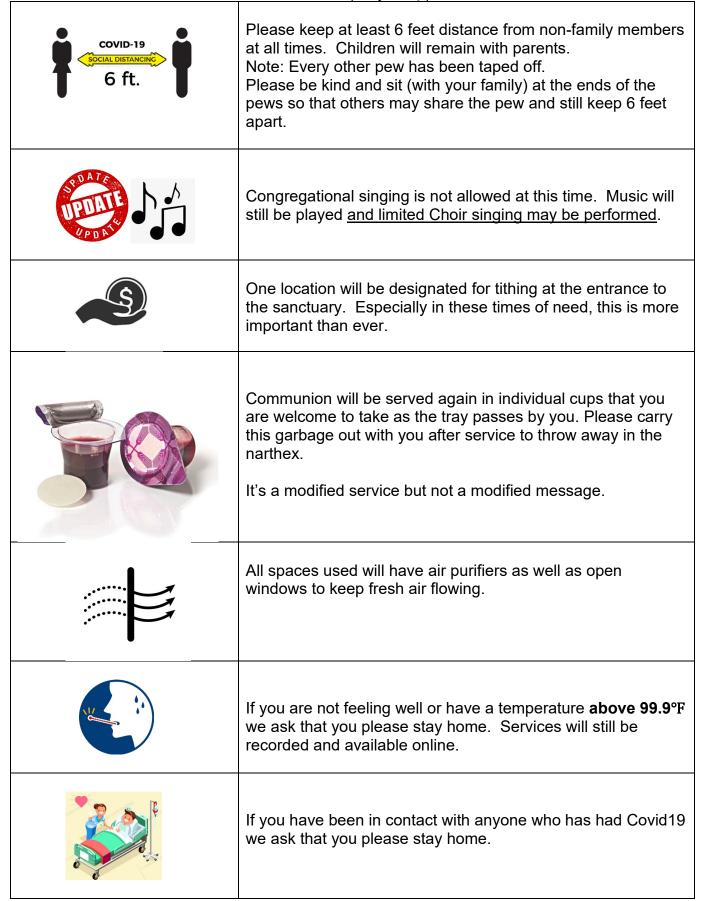

### **COVID19 Guidelines - UPDATED**

Last Revised: October 1, 2021

| UPDATE UPDATE | Masks are required for everyone, vaccinated or unvaccinated, now that we have children in the sanctuary.  You should bring your own, but disposable masks will be available if needed.  Children under the age of two are not required to wear a mask. |
|---------------|--------------------------------------------------------------------------------------------------------------------------------------------------------------------------------------------------------------------------------------------------------|
|               | Hand sanitizer will be available at the entrance. We ask everyone to use it.                                                                                                                                                                           |
|               | With the exception of the handicapped entrance, please use only the main entrance doors.                                                                                                                                                               |
| UPDATE I V V  | Temperatures will no longer be taken, but we will still be logging the name of each guest present in case contact tracing is needed.                                                                                                                   |
|               | Please be prepared to wait in line (down the walkway from the parking lot) so that we can log guests. Consider coming a few minutes early.                                                                                                             |
|               |                                                                                                                                                                                                                                                        |